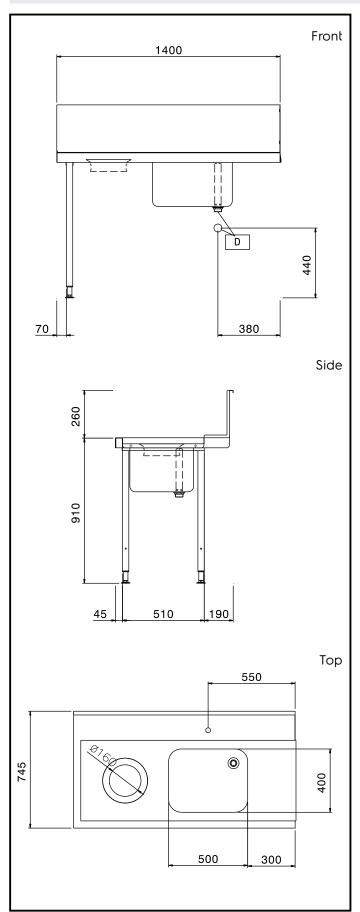

## **Key Information:**

External dimensions, Width:

865311 (BHHPTBH14L) 1400 mm External dimensions, Depth: 745 mm External dimensions, Height: 1170 mm 12 kg Net weight:

Splashback Dimensions, Height: 300 mm

500x400x300h **Basin dimensions:** 

Handling System for Hood type Pre-wash Table with Bowl and Hole Left to Right, 1400mm